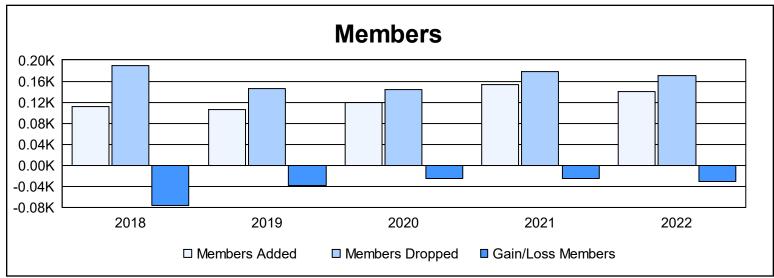

District 18 N As of June 2022 Cumulative

| Year      | New<br>Clubs | Dropped<br>Clubs | Gain/<br>Loss<br>Clubs | New<br>Members | Charter<br>Members | Reinstate<br>Members | Transfer<br>Members | Total<br>Member<br>Added | Total<br>Members<br>Dropped | Gain/<br>Loss<br>Members |
|-----------|--------------|------------------|------------------------|----------------|--------------------|----------------------|---------------------|--------------------------|-----------------------------|--------------------------|
| 2017-2018 | 0            | 2                | -2                     | 93             | 1                  | 15                   | 3                   | 112                      | 189                         | -77                      |
| 2018-2019 | 0            | 1                | -1                     | 91             | 2                  | 4                    | 9                   | 106                      | 145                         | -39                      |
| 2019-2020 | 0            | 0                | 0                      | 99             | 0                  | 7                    | 13                  | 119                      | 144                         | -25                      |
| 2020-2021 | 0            | 3                | -3                     | 137            | 0                  | 12                   | 4                   | 153                      | 179                         | -26                      |
| 2021-2022 | 1            | 3                | -2                     | 105            | 29                 | 3                    | 3                   | 140                      | 171                         | -31                      |
| Average   | 0            | 2                | -2                     | 105            | 6                  | 8                    | 6                   | 126                      | 166                         | -40                      |