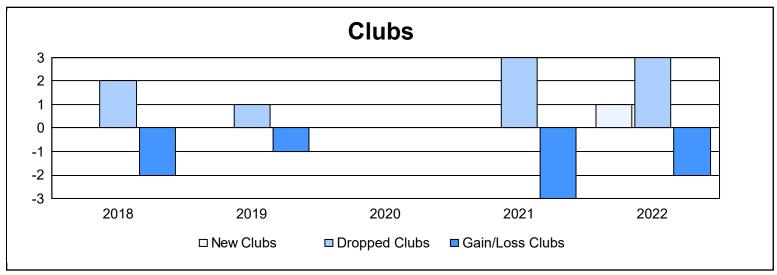

District 18 N As of June 2022 Cumulative

| Year      | New<br>Clubs | Dropped<br>Clubs | Gain/<br>Loss<br>Clubs | New<br>Members | Charter<br>Members | Reinstate<br>Members | Transfer<br>Members | Total<br>Member<br>Added | Total<br>Members<br>Dropped | Gain/<br>Loss<br>Members |
|-----------|--------------|------------------|------------------------|----------------|--------------------|----------------------|---------------------|--------------------------|-----------------------------|--------------------------|
| 2017-2018 | 0            | 2                | -2                     | 93             | 1                  | 15                   | 3                   | 112                      | 189                         | -77                      |
| 2018-2019 | 0            | 1                | -1                     | 91             | 2                  | 4                    | 9                   | 106                      | 145                         | -39                      |
| 2019-2020 | 0            | 0                | 0                      | 99             | 0                  | 7                    | 13                  | 119                      | 144                         | -25                      |
| 2020-2021 | 0            | 3                | -3                     | 137            | 0                  | 12                   | 4                   | 153                      | 179                         | -26                      |
| 2021-2022 | 1            | 3                | -2                     | 105            | 29                 | 3                    | 3                   | 140                      | 171                         | -31                      |
| Average   | 0            | 2                | -2                     | 105            | 6                  | 8                    | 6                   | 126                      | 166                         | -40                      |